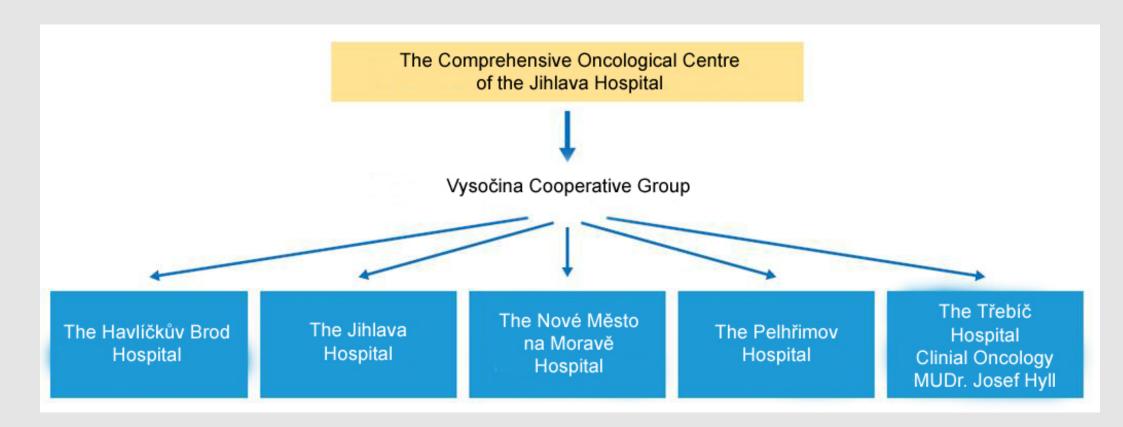

#### **Colorectal cancer - treatment**

- A multi-specialty committee in each hospital
  - clinical (and radiation) oncologist
  - surgeon
  - radiologist
  - pathologist
  - possibly also gastroenterologist
- The committee's conclusion is binding on the entire facility;
  deviations from prescribed procedures have to be documented
- Centralized treatment under the Comprehensive Oncological Centre

#### Colorectal cancer – team treatment

- Surgical departments of hospitals surgical treatment
- Pathology histology cell count
- Reference laboratories specialized treatments (such as K-RAS antigen expression)
- The Comprehensive Oncological Centre of the Jihlava
  Hospital radiation, chemotherapy, bilogical treatment
- Oncological departments in hospitals follow-up chemotherapy, examinations, pallative care in terminal stages

#### **Colorectal cancer - treatment**

- The Comprehensive Oncological Centre of the Jihlava Hospital
  - Radiation treatment (linear accelerators, specialized techniques – IMRT, dosimetry checks, ect.)
  - Super medical consultation services (appropriateness assessment) + biological treatment
- Follow-up by oncological departments in individual hospitals
- Life-long patient monitoring once a year